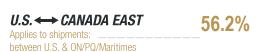

## **CANADIAN DOMESTIC** & CROSS-BORDER FUEL SURCHARGE

for the week of: April 22 - 28, 2024

CANADA EAST ←→ WEST

| CANADA EAST Applies to shipments: within ON/PQ/Maritimes | 60.2% |  |
|----------------------------------------------------------|-------|--|
| CANADA WEST Applies to shipments: within BC/AB/SK/MB     | 65.1% |  |
|                                                          |       |  |